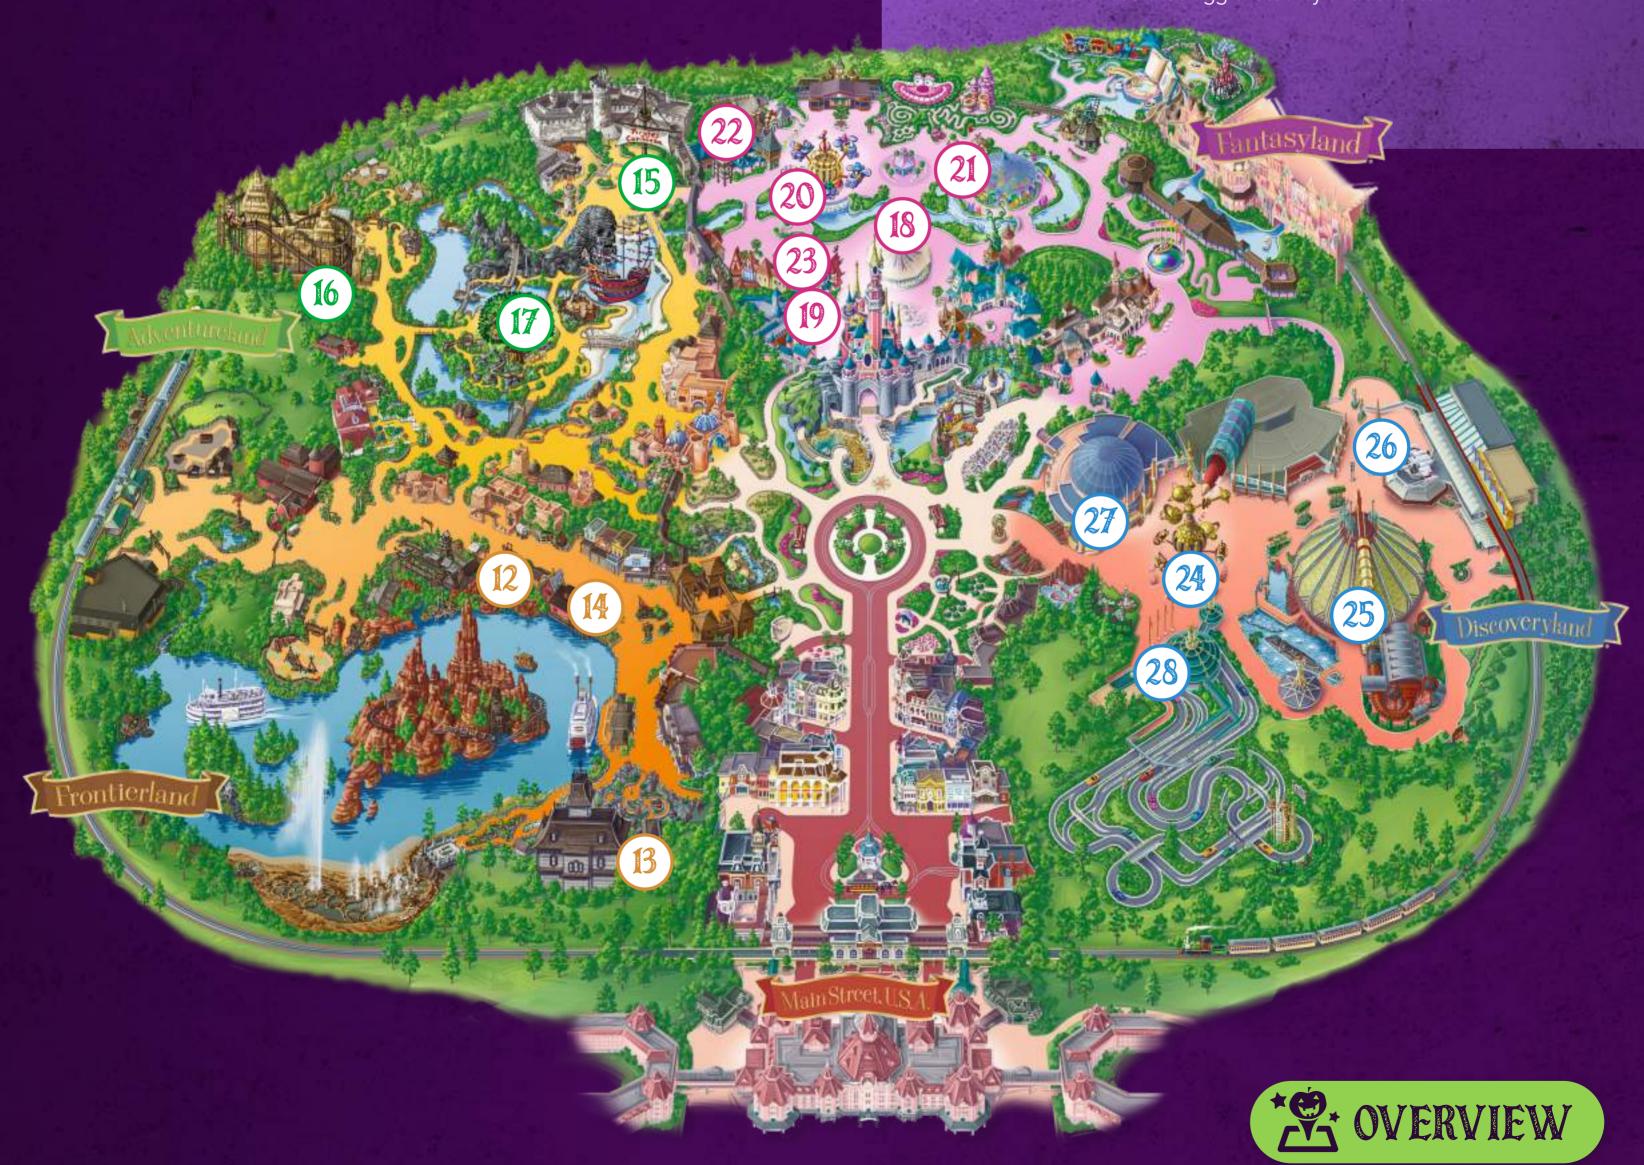

### FRONTIERLAND

- Big Thunder Mountain ♥▲⑤Ⅲ Minimum height: 1.02m
- Phantom Manor
- Rustler Roundup Shootin' Gallery (additional fees apply)

### ADVENTURELAND

- 15 Pirates of the Caribbean \*\*!A Guests may get splashed
- Indiana Jones<sup>™</sup> and the Temple of Peril △§□5 Minimum height: 1.40m
- La Cabane des Robinson

### FANTASYLAND

- Le Carrousel de Lancelot
- Blanche-Neige et les Sept Nains® A
- 20 Dumbo The Flying Elephant
- Mad Hatter's Tea Cups A
- 22 Peter Pan's Flight 🛦
- 23 Les Voyages de Pinocchio 
  1 A

### DISCOVERYLAND

- Orbitron®
- Star Wars™ Hyperspace Mountain ❤△֍Ⅲ毎 Minimum height: 1.20m
- <sup>∞</sup> Star Tours: l'Aventure Continue △�� Minimum height: 1.02m
- Buzz Lightyear Laser Blast 

   Inspired by Disney • Pixar's Toy Story 2
- <sup>®</sup> Autopia<sup>®</sup> △§ Minimum height: 81cm Minimum height for driving car alone: 1.32m

#### **LEGEND**

- **™** Disney PhotoPass™
  - This service is subject to change, postponement or cancellation without prior notice, particularly in the event of bad weather or safety issues. Additional fees apply.
- 🗲 If you're willing to ride separately from your group, you can access this attraction by a special entrance that will shorten your wait time. This service does not give immediate boarding nor a choice of seat or vehicle.
- § Expectant mothers may not ride.
- Not advised for expectant mothers.
- ! Attraction may frighten younger Guests.
- Height requirements apply.
- ▲ WARNING! For your safety, you should be in good health and free from high blood pressure, heart, back or neck problems, motion sickness or other conditions or disabilities that could be aggravated by this adventure.