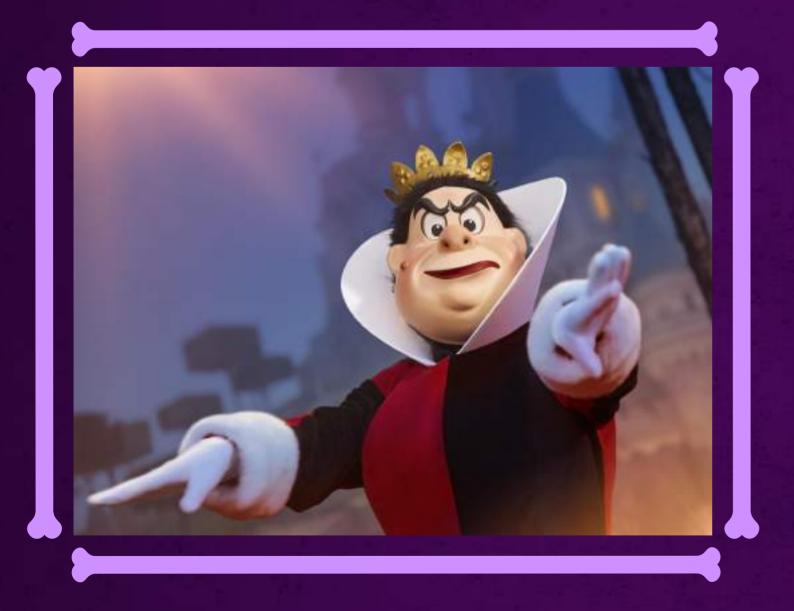

# THE UNENCHANTED BALL OF THE DISNEY VILLAINS

**29/10:** 9:00pm | 10:10pm | 11:05pm | 00:10am | 01:10am **31/10:** 9:00pm | 10:10pm | 11:10pm | 00:10am | 01:10am

### Castle Stage

On this Halloween evening, the Evil Queen and her magic mirror invite you to *The Unenchanted Ball of the Disney Villains*. This live show promises a bewitching and spectacular night ahead!