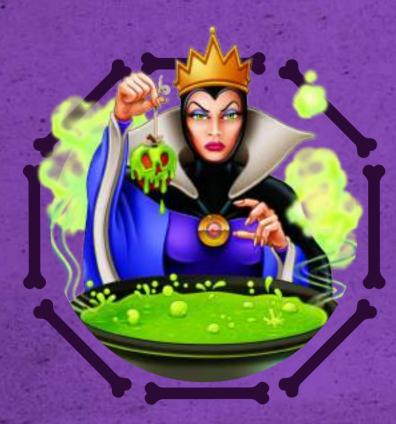

# THE UNENCHANTED BALL OF THE DISNEY VILLAINS

**29/10:** 9:00pm | 10:10pm | 11:05pm | 00:10am | 01:10am **31/10:** 9:00pm | 10:10pm | 11:10pm | 00:10am | 01:10am

### Castle Stage

On this Halloween evening, the Evil Queen and her magic mirror invite you to *The Unenchanted Ball of the Disney Villains*. This live show promises a bewitching and spectacular night ahead!