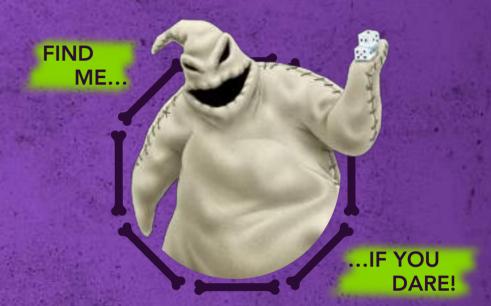

### **OOGIE BOOGIE\***

9:00pm - 11:00pm

Disneyland® Park

Oogie Boogie thinks he's the scariest around! If you're brave enough to risk crossing paths with him in Halloween Town, who knows, you might just find out for yourself.