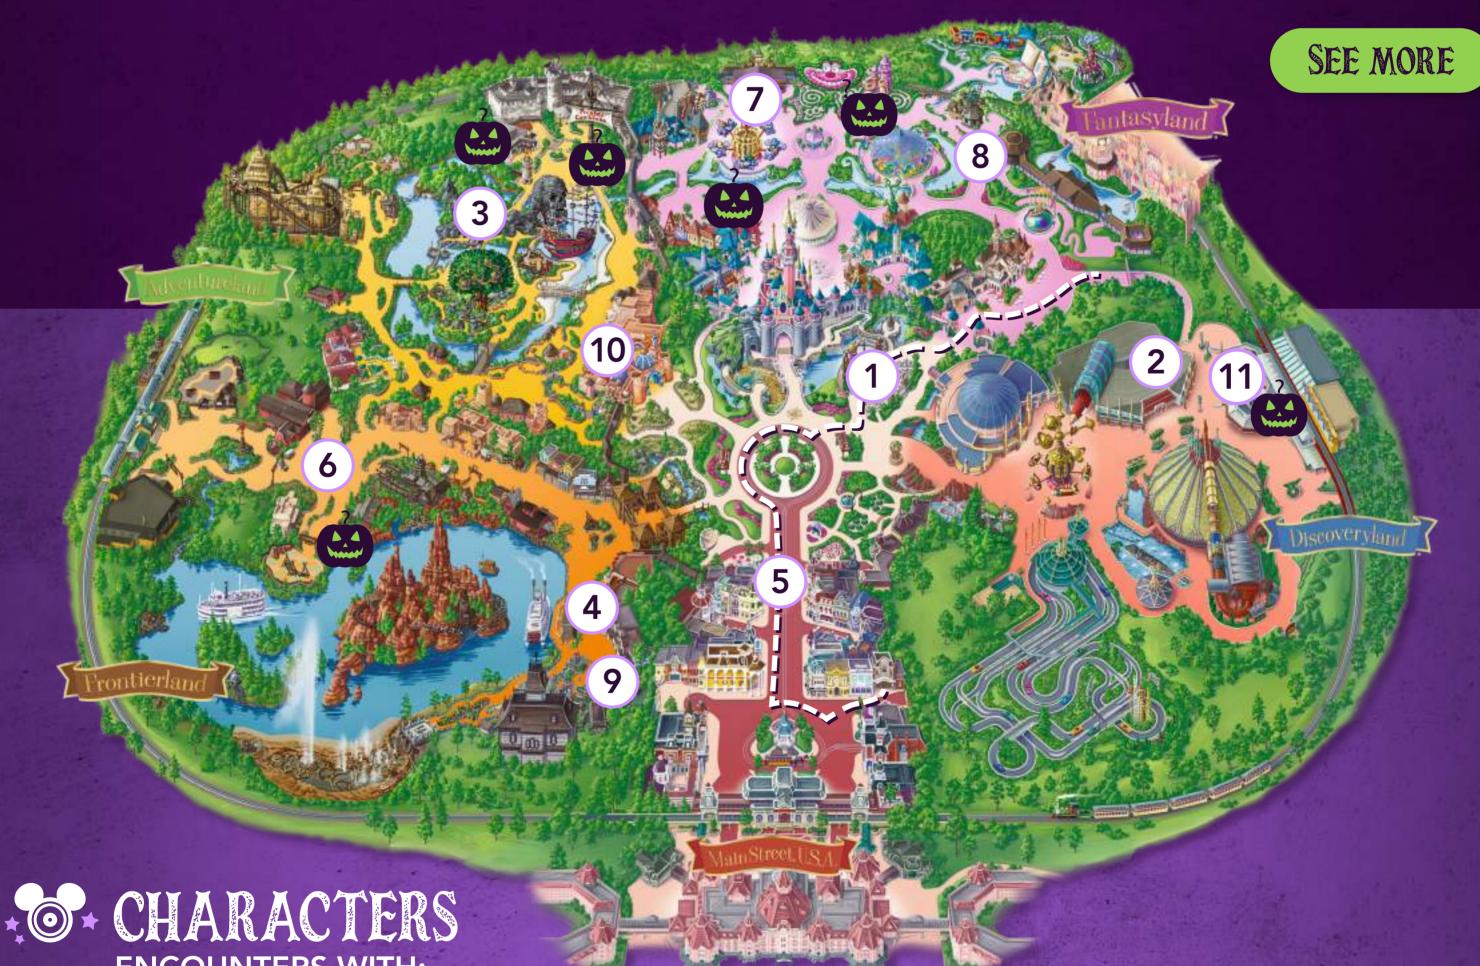

#### **EERIE AREAS FOR THE BRAVEST SOULS**

These areas can be frightening for younger and more sensitive Guests.

BACK THE PIRATES' SCARY ISLAND

**29/10:** 9:00pm - 1:45am **31/10:** 8:30pm - 1:45am

Adventure Isle (Adventureland)

NEW THUNDER MESA: GHOST TOWN

**29/10:** 9:00pm - 1:45am **31/10:** 8:30pm - 1:45am

Frontierland

NEW MIDNIGHT: ON THE OTHER SIDE

11:55pm - 2:00am

Central Plaza & Main Street, U.S.A.®

#### **BEST IN TOWN FOR SMOOTH SOULS AND LITTLE ONES**

**MINNIE'S PUMPKIN PARTY** 

**29/10:** 9:10pm - 1:50am **31/10:** 8:40pm - 1:45am

Near Cowboy Cookout Barbecue (Frontierland)

## **ENCOUNTERS WITH:**

**MICKEY MOUSE** 9:00pm - 11:00pm Meet Mickey Mouse (Fantasyland)

**JAFAR** 

9:00pm - 10:15pm Near Agrabah Café Restaurant

Phantom Manor Gazebo (Frontierland)

**JACK SKELLINGTON\*** 

9:00pm - 11:00pm

**CHEWBACCA** 9:00pm - 11:00pm Starport (Discoveryland)

**GASTON** 

**29/10:** 9:00pm - 11:30pm **31/10:** 8:30pm - 11:30pm Gaston's (Fantasyland)

(Adventureland)

**OOGIE BOOGIE\*** 

FIND ME IF YOU DARE ...

9:00pm - 11:00pm Disneyland® Park

**UNEXPECTED MOMENTS WITH DISNEY VILLAINS** AND OTHER SURPRISES!

\*From Tim Burton's The Nightmare Before Christmas ©Disney

SEE MORE

# EERIE AREAS FOR THE BRAVEST SOULS

These areas can be frightening for younger and more sensitive Guests.

### THE PIRATES' SCARY ISLAND

**29/10:** 9:00pm - 1:45am **31/10:** 8:30pm - 1:45am

Adventure Isle (Adventureland)

Skull Rock is coming to life... Arm yourself with courage and brave your way through the meandering paths of the island, which has been invaded by zombie pirates!

### **THUNDER MESA: GHOST TOWN**

**29/10:** 9:00pm - 1:45am **31/10:** 8:30pm - 1:45am

### **Frontierland**

As Phantom Manor takes on an even spookier appearance, the inhabitants of Thunder Mesa from The Lucky Nugget Saloon all the way up to the Ravenswoods' Manor - are back to life and readier than ever to surprise you... You won't forget this spirited atmosphere anytime soon!

### MIDNIGHT: ON THE OTHER SIDE

11:55pm - 2:00am

Central Plaza & Main Street, U.S.A.®

From midnight until 2am, an eerie feeling falls over Sleeping Beauty Castle and Main Street, U.S.A.®. You'll need to summon all your courage as you spend time amongst the Characters wandering, like lost souls, between Central Plaza and the store Emporium.

### MINNIE'S PUMPKIN PARTY

**29/10:** From 9:10pm **31/10:** From 8:40pm

Near Cowboy Cookout Barbecue (Frontierland)

Have fun and dance with Minnie, Daisy and Goofy who are celebrating Halloween pumpkins!

### ENCOUNTERS WITH...

### **MICKEY MOUSE**

9:00pm - 11:00pm Meet Mickey Mouse (Fantasyland)

Looking his Halloween best, Mickey can't wait to meet you for a fiendishly fun encounter!

### **GASTON**

10/29: 9:00pm - 11:30pm 10/31: 8:30pm - 11:30pm Gaston's (Fantasyland)

The time has come for Gaston to welcome all his fans! Don't miss this memorable encounter!

### **JAFAR**

9:00pm - 10:15pm Near Agrabah Café Restaurant (Adventureland)

For the Grand Vizier of Agrabah, it's the perfect time to dazzle and charm you! A hypnotic encounter awaits you!

### JACK SKELLINGTON\*

9:00pm - 11:00pm

Phantom Manor Gazebo (Frontierland)

Step into Jack Skellington's world during an encounter filled with laughs and thrills!

### **CHEWBACCA**

9:00pm - 11:00pm

Starport (Discoveryland)

Have your widest smile ready for an unforgettable encounter with one of the Skywalker saga's most legendary warriors, the roaring Wookiee, Chewbacca.

### **OOGIE BOOGIE\***

9:00pm - 11:00pm

Disneyland® Park

Oogie Boogie thinks he's the scariest around! If you're brave enough to risk crossing paths with him in Halloween Town, who knows, you might just find out for yourself.

### UNEXPECTED MOMENTS WITH DISNEY VILLAINS AND OTHER SURPRISES!

Around Disneyland Park

Brace yourself! Disney Villains have taken possession of shady spots across Disneyland® Park and they might just take you by spooky surprise. So keep your eyes peeled!

### FRONTIERLAND

- Big Thunder Mountain ♥▲⑤Ⅲ Minimum height: 1.02m
- Phantom Manor
- Rustler Roundup Shootin' Gallery (additional fees apply)

### ADVENTURELAND

- 15 Pirates of the Caribbean \*\*!A Guests may get splashed
- Indiana Jones<sup>™</sup> and the Temple of Peril △§□5 Minimum height: 1.40m
- La Cabane des Robinson

### FANTASYLAND

- Le Carrousel de Lancelot
- Blanche-Neige et les Sept Nains® A
- 20 Dumbo The Flying Elephant
- Mad Hatter's Tea Cups A
- 22 Peter Pan's Flight 🛦
- 23 Les Voyages de Pinocchio 
  1 A

### DISCOVERYLAND

- Orbitron®
- Star Wars™ Hyperspace Mountain ❤△֍Ⅲ毎 Minimum height: 1.20m
- <sup>∞</sup> Star Tours: l'Aventure Continue △�� Minimum height: 1.02m
- Buzz Lightyear Laser Blast 

   Inspired by Disney • Pixar's Toy Story 2
- <sup>®</sup> Autopia<sup>®</sup> △§ Minimum height: 81cm Minimum height for driving car alone: 1.32m